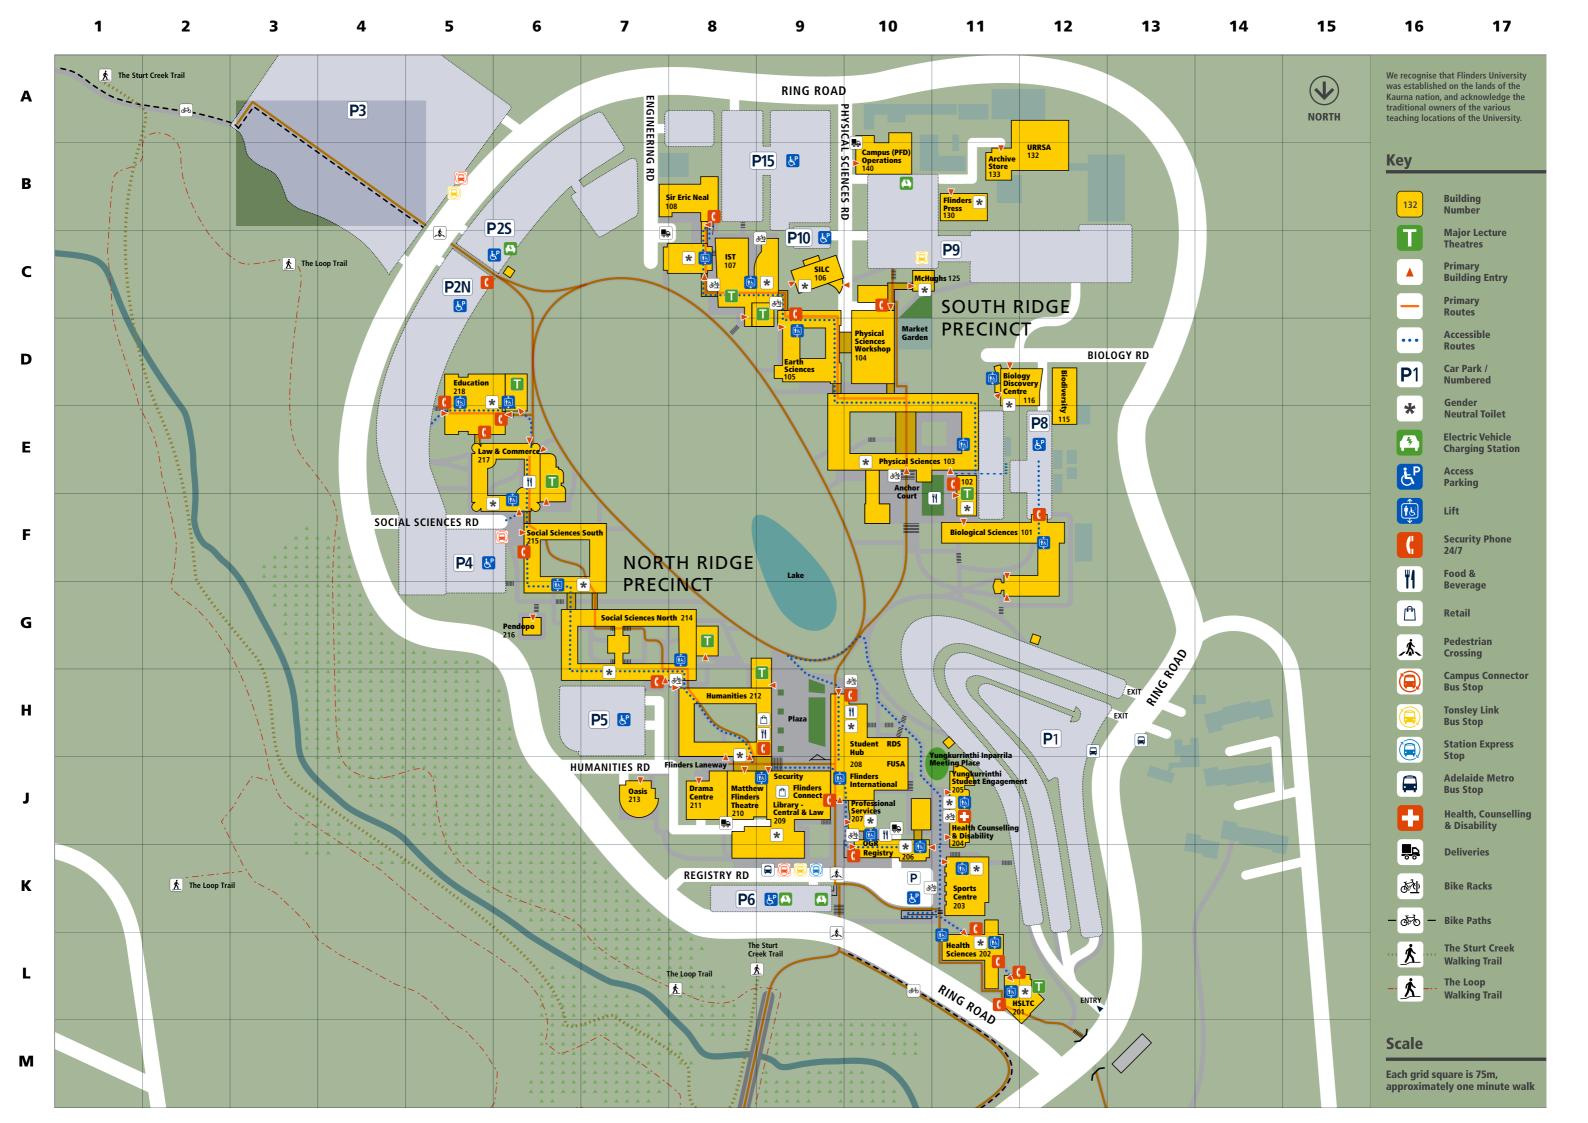

### BUILDINGS & SPACES

| Anchor Court                                               | F10  |
|------------------------------------------------------------|------|
| Archive Store                                              | B11  |
| Australian Science & Mathematics School (ASMS) Biological  | U5   |
| Sciences                                                   | G11  |
| Biology Discovery Centre                                   | D11  |
| Campus Property, Facilities & Development (PFD) Operations |      |
| Community Garden                                           |      |
| Deirdre Jordan Village                                     | Q6   |
| Drama Centre                                               | J8   |
| Earth Sciences                                             | D9   |
| Education                                                  |      |
| Engineering (Sir Eric Neal)                                |      |
| Flinders Centre for Innovation in Cancer (FCIC)            |      |
| Flinders Laneway                                           |      |
| Flinders Living                                            |      |
|                                                            |      |
| Flinders Medical Centre (FMC)                              |      |
|                                                            |      |
| Flinders University Child Care Centre                      |      |
| Health Sciences                                            |      |
| Health Sciences Lecture Theatre Complex (HSLTC)            |      |
| Humanities (40T)                                           |      |
| Information Science & Technology (IST)                     |      |
| Law & Commerce                                             |      |
| Library – Central & Law                                    |      |
| Library – Medical (Gus Fraenkel)                           |      |
| Library – Sturt                                            |      |
| Mark Oliphant                                              |      |
| Market Garden                                              |      |
| Matthew Flinders Theatre                                   |      |
| McHughs                                                    | _C10 |
| Oval – Lower                                               |      |
| Oval – Sturt                                               | X6   |
| Oval – Upper                                               | W9   |
| Pendopo                                                    |      |
| Physical Sciences                                          | E10  |
| Physical Sciences Workshop                                 | D10  |
| Plaza                                                      | H9   |
| Professional Services                                      | J10  |
| Registry                                                   |      |
| Science Innovation Learning Centre (SILC)                  | .C9  |
| Sir Eric Neal (Engineering)                                |      |
| Social Sciences North                                      |      |
| Social Sciences South                                      | F6   |
| Sports Centre (Alan Mitchell)                              | K11  |
| Sports Pavilion                                            | W11  |
| Student Hub                                                | H9   |
| Sturt East                                                 | .V4  |
| Sturt Gymnasium                                            | V6   |
| Sturt North                                                | W5   |
| Sturt South                                                | V5   |
| Sturt West                                                 | .V5  |
| The Terrace                                                | J10  |
| Union                                                      | J10  |
| Universities' Research Repository South Australia (URRSA)  |      |
| University Hall                                            |      |
| Yungkurrinthi Inparrila Meeting Place                      |      |
| Yungkurrinthi Trruku                                       |      |
|                                                            |      |

# **BEDFORD PARK CAMPUS**

2024

| COLLEGES                                                                    |      |
|-----------------------------------------------------------------------------|------|
| College of Business, Government & Law                                       |      |
| Social Sciences South Building – Level 2                                    | F6   |
| College of Education, Psychology & Social Work Education Building – Level 4 | D5   |
| work Education Building – Level 4                                           | υ    |
| College of Humanities, Arts & Social Sciences                               |      |
| Humanities Building – Level 2                                               | H8   |
| College of Medicine & Public Health                                         |      |
| FMC – Level 5                                                               | 013  |
|                                                                             |      |
| College of Nursing & Health Sciences                                        | \A/E |
| Sturt North – Level 1 FMC – Level 5                                         |      |
| TWO LOVELO                                                                  | 013  |
| College of Science & Engineering                                            |      |
| Physical Sciences Building – Level 1                                        | E10  |
|                                                                             |      |
| MAJOR LECTURE THEATRES                                                      | U    |
| Education (Room 101)                                                        | D6   |
| FMC Lecture Theatres                                                        |      |
| Health Sciences Lecture Theatre (Room 1.01)                                 | L11  |
| North Theatres 1 & 2                                                        |      |
| North Theatre 3                                                             |      |
| North Theatres 4 & 5                                                        |      |
| South Theatres 1 & 2                                                        |      |
| South Theatre 3                                                             |      |
| Sturt (Room S202)                                                           |      |
| Sturt Theatre                                                               |      |
| Teletheatre                                                                 |      |
|                                                                             |      |
| FACILITIES & SERVICES                                                       |      |
| Alere Function Centre                                                       | H10  |
| Electric Vehicle Charging Stations Flinders                                 |      |
| Living                                                                      | Q9   |
| Flinders University Child Care Centre                                       | S6   |
| Flinders University Fitness                                                 |      |
| Flinders University Museum of Art                                           |      |
| Oasis Wellbeing Centre                                                      |      |
| Plaza & Student Hub                                                         |      |
| Prayer Room – McHughs                                                       |      |
| Prayer Room – Oasis                                                         |      |
| Prayer Room – Sturt Research Development and Support (RDS)                  |      |
| Security Office / Lost & Found                                              |      |
| Cooking Office / Look a Found                                               |      |

Registry Road

| STUDENT SUPPORT                                                                                                                                                                                                                                                                            |                                                                                 |
|--------------------------------------------------------------------------------------------------------------------------------------------------------------------------------------------------------------------------------------------------------------------------------------------|---------------------------------------------------------------------------------|
| Flinders Connect Flinders International Flinders University Student Association (FUSA) Health, Counselling & Disability Office of Graduate Research (OGR) RDS The Commons and Learning Lounge                                                                                              | J10<br>J10<br>J11<br>K10<br>H10                                                 |
| Yungkurrinthi Student Engagement RETAIL AND COMMERCIAL                                                                                                                                                                                                                                     |                                                                                 |
| Flinders Health2Go Flinders University Psychology Clinic Pharmacy Post Office                                                                                                                                                                                                              | G7<br>H9                                                                        |
| FOOD & BEVERAGE                                                                                                                                                                                                                                                                            | <b>"1</b>                                                                       |
| Bakmi Lim Wildernest (level 2) Café Bon Voyage Grind & Press Local Brew Coffee House Mr Wuhu Sushi Subway Tavern (level 1) The Daily Kitchen Co Toly Vietnamese Urban Paddock Co Curry Campus  CAMPUS CONNECTOR BUS STOP  Car Park 3 Car Park 4 Car Park 13 Flinders Station Registry Road | H10  J8, F10  J10  E6  H8, V5  H10  H10  V5  H10  H10, U12  H9  B5  F6  U6  U12 |
| TONSLEY LINK BUS STOP                                                                                                                                                                                                                                                                      |                                                                                 |
| Car Park 3 Car Park 9 Car Park 13 Registry Road                                                                                                                                                                                                                                            | C10<br>U6                                                                       |
| STATION EXPRESS STOP                                                                                                                                                                                                                                                                       |                                                                                 |
| Flinders Station                                                                                                                                                                                                                                                                           | U12                                                                             |