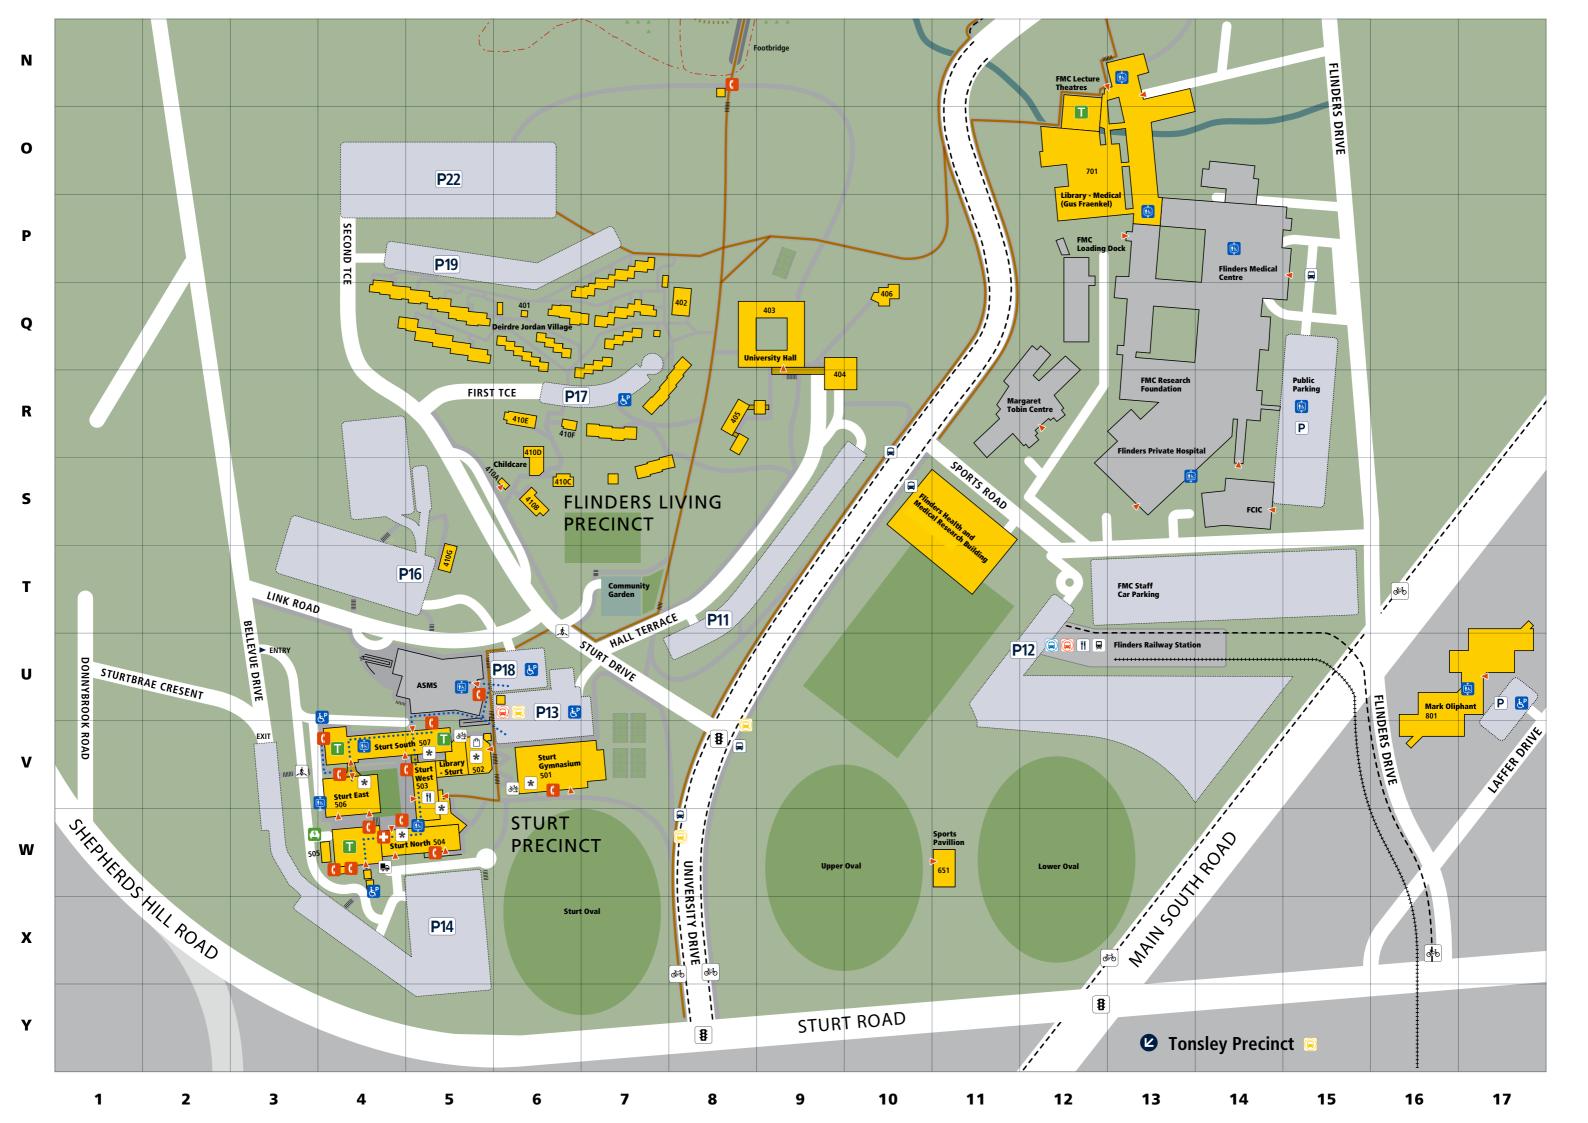

### BUILDINGS & SPACES

| Anchor Court                                               | F10  |
|------------------------------------------------------------|------|
| Archive Store                                              | B11  |
| Australian Science & Mathematics School (ASMS) Biological  | U5   |
| Sciences                                                   | G11  |
| Biology Discovery Centre                                   | D11  |
| Campus Property, Facilities & Development (PFD) Operations |      |
| Community Garden                                           |      |
| Deirdre Jordan Village                                     | Q6   |
| Drama Centre                                               | J8   |
| Earth Sciences                                             | D9   |
| Education                                                  |      |
| Engineering (Sir Eric Neal)                                |      |
| Flinders Centre for Innovation in Cancer (FCIC)            |      |
| Flinders Laneway                                           |      |
| Flinders Living                                            |      |
|                                                            |      |
| Flinders Medical Centre (FMC)                              |      |
|                                                            |      |
| Flinders University Child Care Centre                      |      |
| Health Sciences                                            |      |
| Health Sciences Lecture Theatre Complex (HSLTC)            |      |
| Humanities (40T)                                           |      |
| Information Science & Technology (IST)                     |      |
| Law & Commerce                                             |      |
| Library – Central & Law                                    |      |
| Library – Medical (Gus Fraenkel)                           |      |
| Library – Sturt                                            |      |
| Mark Oliphant                                              |      |
| Market Garden                                              |      |
| Matthew Flinders Theatre                                   |      |
| McHughs                                                    | _C10 |
| Oval – Lower                                               |      |
| Oval – Sturt                                               | X6   |
| Oval – Upper                                               | W9   |
| Pendopo                                                    |      |
| Physical Sciences                                          | E10  |
| Physical Sciences Workshop                                 | D10  |
| Plaza                                                      | H9   |
| Professional Services                                      | J10  |
| Registry                                                   |      |
| Science Innovation Learning Centre (SILC)                  | .C9  |
| Sir Eric Neal (Engineering)                                |      |
| Social Sciences North                                      |      |
| Social Sciences South                                      | F6   |
| Sports Centre (Alan Mitchell)                              | K11  |
| Sports Pavilion                                            | W11  |
| Student Hub                                                | H9   |
| Sturt East                                                 | .V4  |
| Sturt Gymnasium                                            | V6   |
| Sturt North                                                | W5   |
| Sturt South                                                | V5   |
| Sturt West                                                 | .V5  |
| The Terrace                                                | J10  |
| Union                                                      | J10  |
| Universities' Research Repository South Australia (URRSA)  |      |
| University Hall                                            |      |
| Yungkurrinthi Inparrila Meeting Place                      |      |
| Yungkurrinthi Trruku                                       |      |
|                                                            |      |

# **BEDFORD PARK CAMPUS**

2024

| COLLEGES                                                                    |      |
|-----------------------------------------------------------------------------|------|
| College of Business, Government & Law                                       |      |
| Social Sciences South Building – Level 2                                    | F6   |
| College of Education, Psychology & Social Work Education Building – Level 4 | D5   |
| work Education Building – Level 4                                           | υ    |
| College of Humanities, Arts & Social Sciences                               |      |
| Humanities Building – Level 2                                               | H8   |
| College of Medicine & Public Health                                         |      |
| FMC – Level 5                                                               | 013  |
|                                                                             |      |
| College of Nursing & Health Sciences                                        | \A/E |
| Sturt North – Level 1 FMC – Level 5                                         |      |
| TWO LOVELO                                                                  | 013  |
| College of Science & Engineering                                            |      |
| Physical Sciences Building – Level 1                                        | E10  |
|                                                                             |      |
| MAJOR LECTURE THEATRES                                                      | U    |
| Education (Room 101)                                                        | D6   |
| FMC Lecture Theatres                                                        |      |
| Health Sciences Lecture Theatre (Room 1.01)                                 | L11  |
| North Theatres 1 & 2                                                        |      |
| North Theatre 3                                                             |      |
| North Theatres 4 & 5                                                        |      |
| South Theatres 1 & 2                                                        |      |
| South Theatre 3                                                             |      |
| Sturt (Room S202)                                                           |      |
| Sturt Theatre                                                               |      |
| Teletheatre                                                                 |      |
|                                                                             |      |
| FACILITIES & SERVICES                                                       |      |
| Alere Function Centre                                                       | H10  |
| Electric Vehicle Charging Stations Flinders                                 |      |
| Living                                                                      | Q9   |
| Flinders University Child Care Centre                                       | S6   |
| Flinders University Fitness                                                 |      |
| Flinders University Museum of Art                                           |      |
| Oasis Wellbeing Centre                                                      |      |
| Plaza & Student Hub                                                         |      |
| Prayer Room – McHughs                                                       |      |
| Prayer Room – Oasis                                                         |      |
| Prayer Room – Sturt Research Development and Support (RDS)                  |      |
| Security Office / Lost & Found                                              |      |
| Cooking Office / Look a Found                                               |      |

Registry Road

| STUDENT SUPPORT                                                                                                                                                                                                                                                                            |                                                                                 |
|--------------------------------------------------------------------------------------------------------------------------------------------------------------------------------------------------------------------------------------------------------------------------------------------|---------------------------------------------------------------------------------|
| Flinders Connect Flinders International Flinders University Student Association (FUSA) Health, Counselling & Disability Office of Graduate Research (OGR) RDS The Commons and Learning Lounge                                                                                              | J10<br>J10<br>J11<br>K10<br>H10                                                 |
| Yungkurrinthi Student Engagement RETAIL AND COMMERCIAL                                                                                                                                                                                                                                     |                                                                                 |
| Flinders Health2Go Flinders University Psychology Clinic Pharmacy Post Office                                                                                                                                                                                                              | G7<br>H9                                                                        |
| FOOD & BEVERAGE                                                                                                                                                                                                                                                                            | <b>"1</b>                                                                       |
| Bakmi Lim Wildernest (level 2) Café Bon Voyage Grind & Press Local Brew Coffee House Mr Wuhu Sushi Subway Tavern (level 1) The Daily Kitchen Co Toly Vietnamese Urban Paddock Co Curry Campus  CAMPUS CONNECTOR BUS STOP  Car Park 3 Car Park 4 Car Park 13 Flinders Station Registry Road | H10  J8, F10  J10  E6  H8, V5  H10  H10  V5  H10  H10, U12  H9  B5  F6  U6  U12 |
| TONSLEY LINK BUS STOP                                                                                                                                                                                                                                                                      |                                                                                 |
| Car Park 3 Car Park 9 Car Park 13 Registry Road                                                                                                                                                                                                                                            | C10<br>U6                                                                       |
| STATION EXPRESS STOP                                                                                                                                                                                                                                                                       |                                                                                 |
| Flinders Station                                                                                                                                                                                                                                                                           | U12                                                                             |