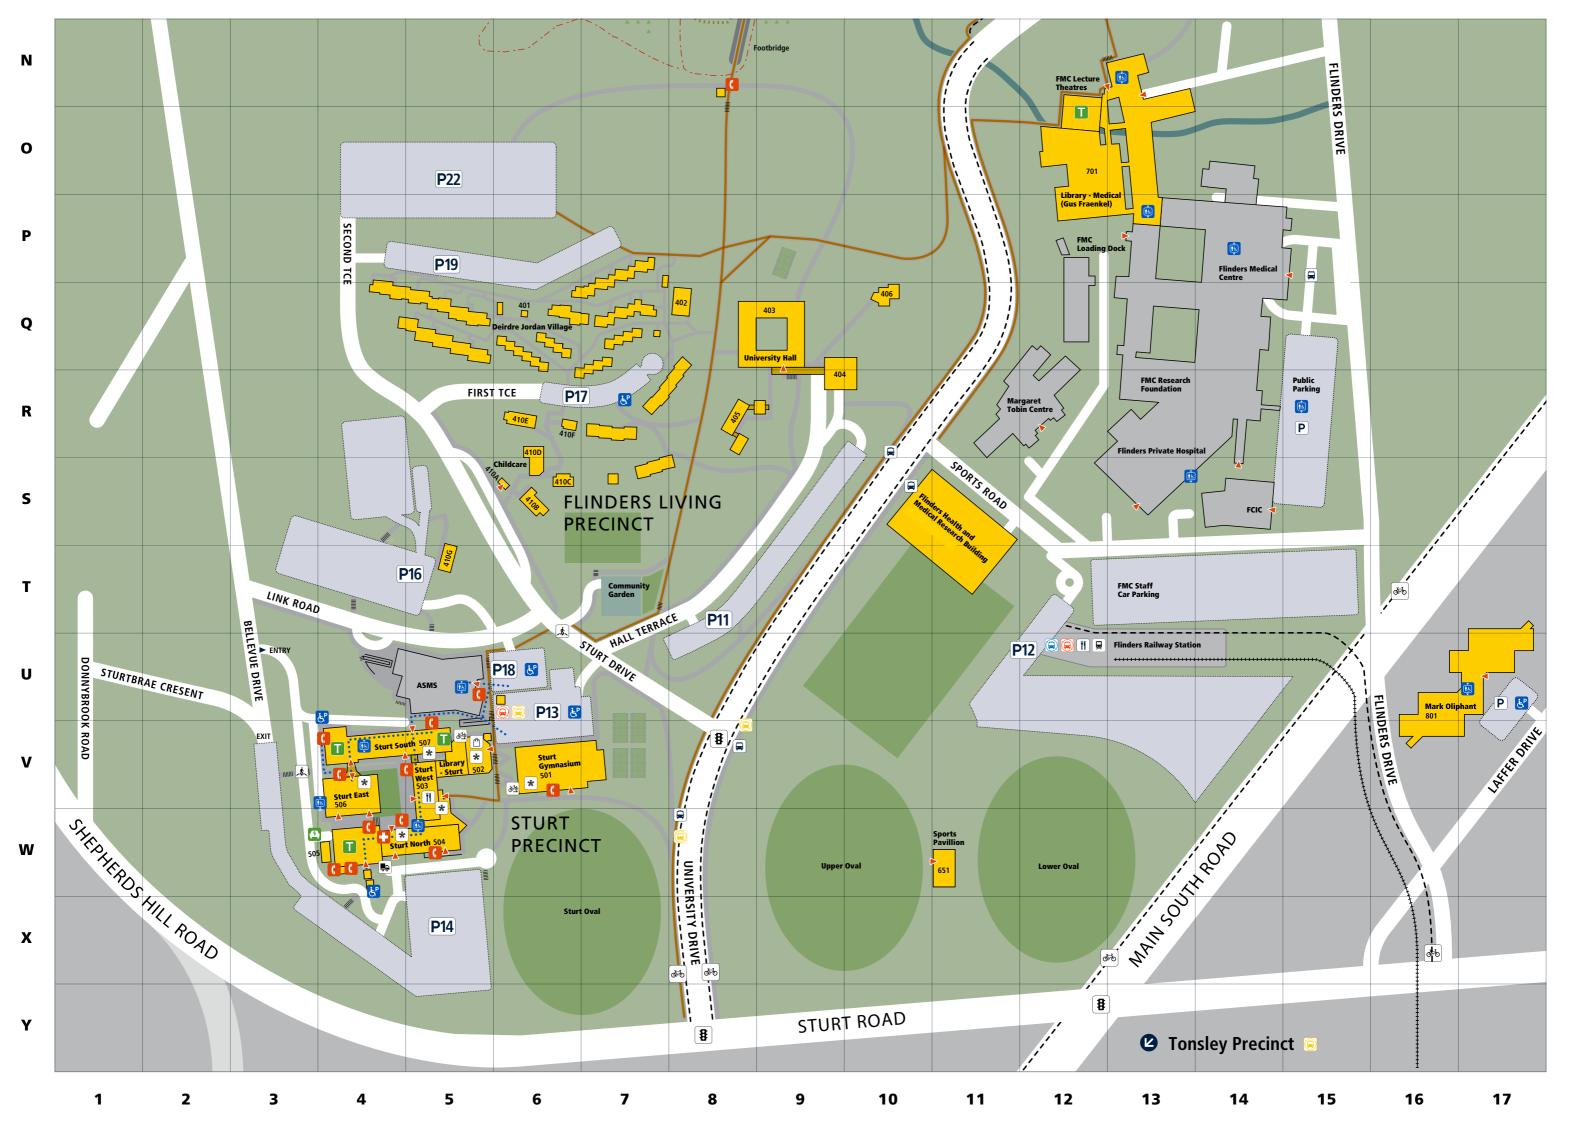

### BUILDINGS & SPACES

| Anchor Court                                               | F10  |
|------------------------------------------------------------|------|
| Archive Store                                              | B11  |
| Australian Science & Mathematics School (ASMS) Biological  | U5   |
| Sciences                                                   | G11  |
| Biology Discovery Centre                                   | D11  |
| Campus Property, Facilities & Development (PFD) Operations |      |
| Community Garden                                           |      |
| Deirdre Jordan Village                                     | Q6   |
| Drama Centre                                               | J8   |
| Earth Sciences                                             | D9   |
| Education                                                  |      |
| Engineering (Sir Eric Neal)                                |      |
| Flinders Centre for Innovation in Cancer (FCIC)            |      |
| Flinders Laneway                                           |      |
| Flinders Living                                            |      |
|                                                            |      |
| Flinders Medical Centre (FMC)                              |      |
|                                                            |      |
| Flinders University Child Care Centre                      |      |
| Health Sciences                                            |      |
| Health Sciences Lecture Theatre Complex (HSLTC)            |      |
| Humanities (40T)                                           |      |
| Information Science & Technology (IST)                     |      |
| Law & Commerce                                             |      |
| Library – Central & Law                                    |      |
| Library – Medical (Gus Fraenkel)                           |      |
| Library – Sturt                                            |      |
| Mark Oliphant                                              |      |
| Market Garden                                              |      |
| Matthew Flinders Theatre                                   |      |
| McHughs                                                    | _C10 |
| Oval – Lower                                               |      |
| Oval – Sturt                                               | X6   |
| Oval – Upper                                               | W9   |
| Pendopo                                                    |      |
| Physical Sciences                                          | E10  |
| Physical Sciences Workshop                                 | D10  |
| Plaza                                                      | H9   |
| Professional Services                                      | J10  |
| Registry                                                   |      |
| Science Innovation Learning Centre (SILC)                  | .C9  |
| Sir Eric Neal (Engineering)                                |      |
| Social Sciences North                                      |      |
| Social Sciences South                                      | F6   |
| Sports Centre (Alan Mitchell)                              | K11  |
| Sports Pavilion                                            | W11  |
| Student Hub                                                | H9   |
| Sturt East                                                 | .V4  |
| Sturt Gymnasium                                            | V6   |
| Sturt North                                                | W5   |
| Sturt South                                                | V5   |
| Sturt West                                                 | .V5  |
| The Terrace                                                | J10  |
| Union                                                      | J10  |
| Universities' Research Repository South Australia (URRSA)  |      |
| University Hall                                            |      |
| Yungkurrinthi Inparrila Meeting Place                      |      |
| Yungkurrinthi Trruku                                       |      |
|                                                            |      |

# **BEDFORD PARK CAMPUS**

2024

| COLLEGES                                                                    |      |
|-----------------------------------------------------------------------------|------|
| College of Business, Government & Law                                       |      |
| Social Sciences South Building – Level 2                                    | F6   |
| College of Education, Psychology & Social Work Education Building – Level 4 | D5   |
| work Education Building – Level 4                                           | υ    |
| College of Humanities, Arts & Social Sciences                               |      |
| Humanities Building – Level 2                                               | H8   |
| College of Medicine & Public Health                                         |      |
| FMC – Level 5                                                               | 013  |
|                                                                             |      |
| College of Nursing & Health Sciences                                        | \A/E |
| Sturt North – Level 1 FMC – Level 5                                         |      |
| TWO LOVELO                                                                  | 013  |
| College of Science & Engineering                                            |      |
| Physical Sciences Building – Level 1                                        | E10  |
|                                                                             |      |
| MAJOR LECTURE THEATRES                                                      | U    |
| Education (Room 101)                                                        | D6   |
| FMC Lecture Theatres                                                        |      |
| Health Sciences Lecture Theatre (Room 1.01)                                 | L11  |
| North Theatres 1 & 2                                                        |      |
| North Theatre 3                                                             |      |
| North Theatres 4 & 5                                                        |      |
| South Theatres 1 & 2                                                        |      |
| South Theatre 3                                                             |      |
| Sturt (Room S202)                                                           |      |
| Sturt Theatre                                                               |      |
| Teletheatre                                                                 |      |
|                                                                             |      |
| FACILITIES & SERVICES                                                       |      |
| Alere Function Centre                                                       | H10  |
| Electric Vehicle Charging Stations Flinders                                 |      |
| Living                                                                      | Q9   |
| Flinders University Child Care Centre                                       | S6   |
| Flinders University Fitness                                                 |      |
| Flinders University Museum of Art                                           |      |
| Oasis Wellbeing Centre                                                      |      |
| Plaza & Student Hub                                                         |      |
| Prayer Room – McHughs                                                       |      |
| Prayer Room – Oasis                                                         |      |
| Prayer Room – Sturt Research Development and Support (RDS)                  |      |
| Security Office / Lost & Found                                              |      |
| Cooking Office / Look a Found                                               |      |

Registry Road

| STUDENT SUPPORT                                                                                                                                                                                                                                                                            |                                                                                 |
|--------------------------------------------------------------------------------------------------------------------------------------------------------------------------------------------------------------------------------------------------------------------------------------------|---------------------------------------------------------------------------------|
| Flinders Connect Flinders International Flinders University Student Association (FUSA) Health, Counselling & Disability Office of Graduate Research (OGR) RDS The Commons and Learning Lounge                                                                                              | J10<br>J10<br>J11<br>K10<br>H10                                                 |
| Yungkurrinthi Student Engagement RETAIL AND COMMERCIAL                                                                                                                                                                                                                                     |                                                                                 |
| Flinders Health2Go Flinders University Psychology Clinic Pharmacy Post Office                                                                                                                                                                                                              | G7<br>H9                                                                        |
| FOOD & BEVERAGE                                                                                                                                                                                                                                                                            | <b>"1</b>                                                                       |
| Bakmi Lim Wildernest (level 2) Café Bon Voyage Grind & Press Local Brew Coffee House Mr Wuhu Sushi Subway Tavern (level 1) The Daily Kitchen Co Toly Vietnamese Urban Paddock Co Curry Campus  CAMPUS CONNECTOR BUS STOP  Car Park 3 Car Park 4 Car Park 13 Flinders Station Registry Road | H10  J8, F10  J10  E6  H8, V5  H10  H10  V5  H10  H10, U12  H9  B5  F6  U6  U12 |
| TONSLEY LINK BUS STOP                                                                                                                                                                                                                                                                      |                                                                                 |
| Car Park 3 Car Park 9 Car Park 13 Registry Road                                                                                                                                                                                                                                            | C10<br>U6                                                                       |
| STATION EXPRESS STOP                                                                                                                                                                                                                                                                       |                                                                                 |
| Flinders Station                                                                                                                                                                                                                                                                           | U12                                                                             |

K9