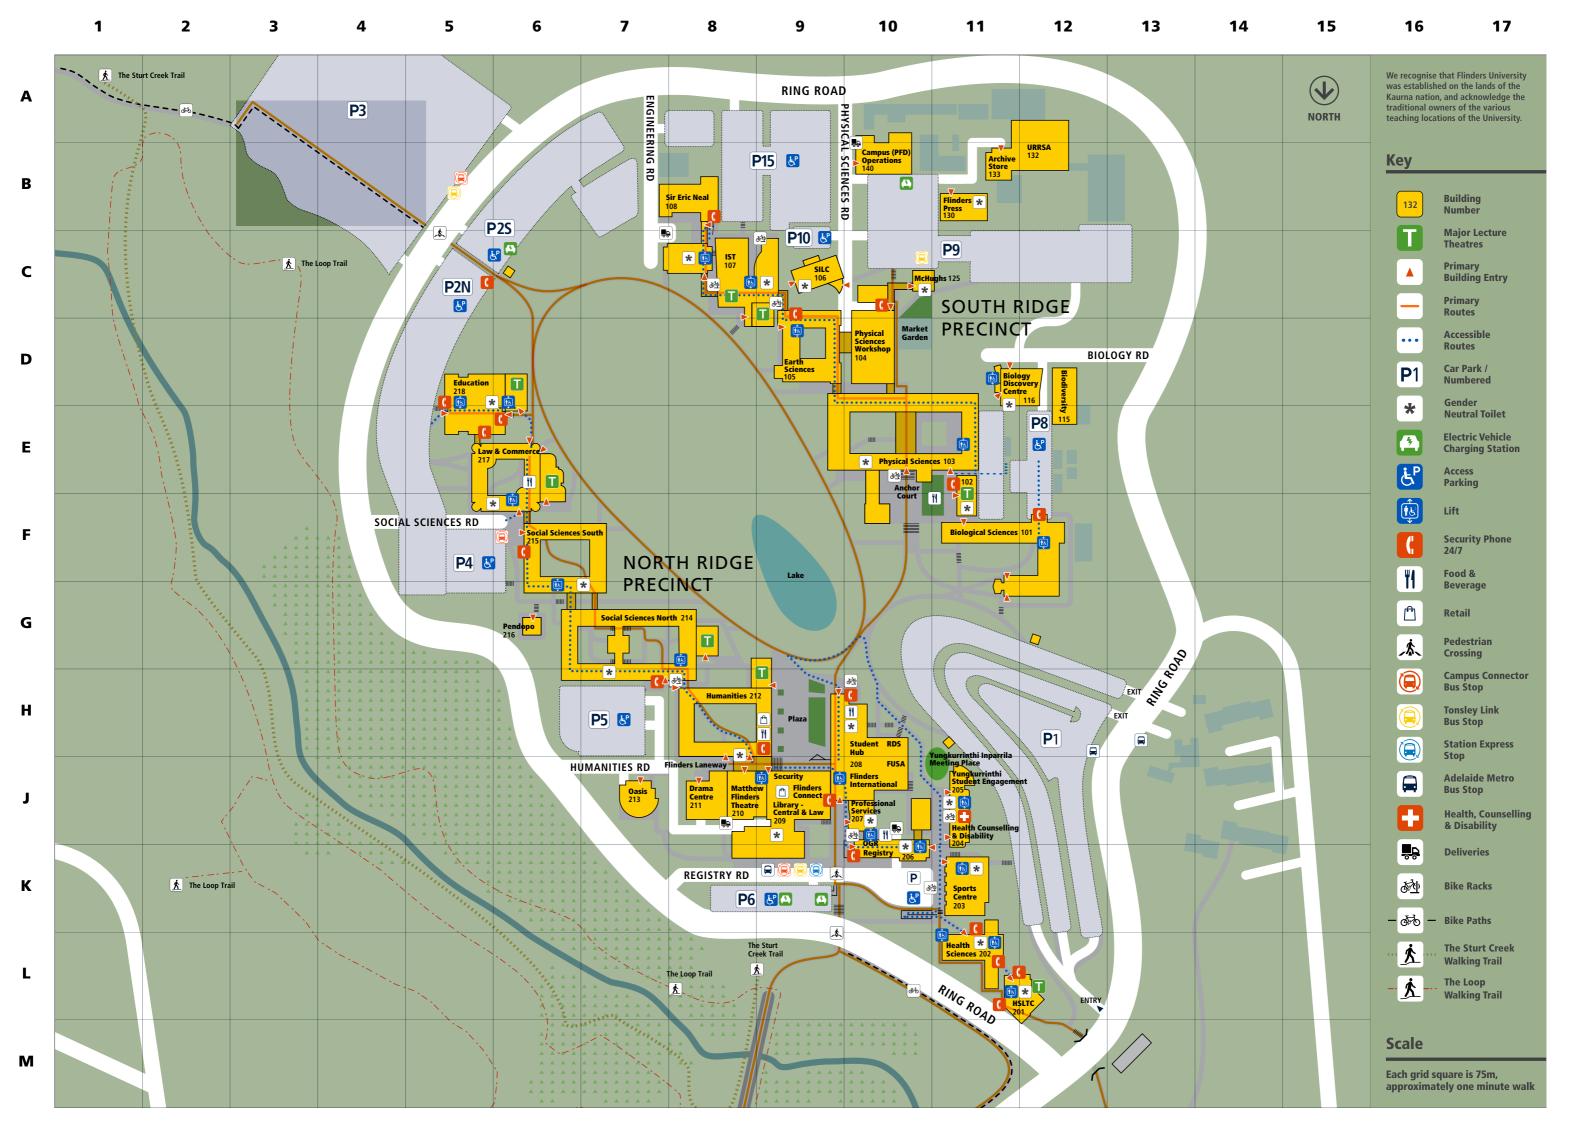

### BUILDINGS & SPACES

| Anchor Court                                               | F10  |
|------------------------------------------------------------|------|
| Archive Store                                              | B11  |
| Australian Science & Mathematics School (ASMS) Biological  | U5   |
| Sciences                                                   | G11  |
| Biology Discovery Centre                                   | D11  |
| Campus Property, Facilities & Development (PFD) Operations |      |
| Community Garden                                           |      |
| Deirdre Jordan Village                                     | Q6   |
| Drama Centre                                               | J8   |
| Earth Sciences                                             | D9   |
| Education                                                  |      |
| Engineering (Sir Eric Neal)                                |      |
| Flinders Centre for Innovation in Cancer (FCIC)            |      |
| Flinders Laneway                                           |      |
| Flinders Living                                            |      |
|                                                            |      |
| Flinders Medical Centre (FMC)                              |      |
|                                                            |      |
| Flinders University Child Care Centre                      |      |
| Health Sciences                                            |      |
| Health Sciences Lecture Theatre Complex (HSLTC)            |      |
| Humanities (40T)                                           |      |
| Information Science & Technology (IST)                     |      |
| Law & Commerce                                             |      |
| Library – Central & Law                                    |      |
| Library – Medical (Gus Fraenkel)                           |      |
| Library – Sturt                                            |      |
| Mark Oliphant                                              |      |
| Market Garden                                              |      |
| Matthew Flinders Theatre                                   |      |
| McHughs                                                    | _C10 |
| Oval – Lower                                               |      |
| Oval – Sturt                                               | X6   |
| Oval – Upper                                               | W9   |
| Pendopo                                                    |      |
| Physical Sciences                                          | E10  |
| Physical Sciences Workshop                                 | D10  |
| Plaza                                                      | H9   |
| Professional Services                                      | J10  |
| Registry                                                   |      |
| Science Innovation Learning Centre (SILC)                  | .C9  |
| Sir Eric Neal (Engineering)                                |      |
| Social Sciences North                                      |      |
| Social Sciences South                                      | F6   |
| Sports Centre (Alan Mitchell)                              | K11  |
| Sports Pavilion                                            | W11  |
| Student Hub                                                | H9   |
| Sturt East                                                 | .V4  |
| Sturt Gymnasium                                            | V6   |
| Sturt North                                                | W5   |
| Sturt South                                                | V5   |
| Sturt West                                                 | .V5  |
| The Terrace                                                | J10  |
| Union                                                      | J10  |
| Universities' Research Repository South Australia (URRSA)  |      |
| University Hall                                            |      |
| Yungkurrinthi Inparrila Meeting Place                      |      |
| Yungkurrinthi Trruku                                       |      |
|                                                            |      |

# **BEDFORD PARK CAMPUS**

2024

| COLLEGES                                                                    |      |
|-----------------------------------------------------------------------------|------|
| College of Business, Government & Law                                       |      |
| Social Sciences South Building – Level 2                                    | F6   |
| College of Education, Psychology & Social Work Education Building – Level 4 | D5   |
| work Education Building – Level 4                                           | υ    |
| College of Humanities, Arts & Social Sciences                               |      |
| Humanities Building – Level 2                                               | H8   |
| College of Medicine & Public Health                                         |      |
| FMC – Level 5                                                               | 013  |
|                                                                             |      |
| College of Nursing & Health Sciences                                        | \A/E |
| Sturt North – Level 1 FMC – Level 5                                         |      |
| TWO LOVELO                                                                  | 013  |
| College of Science & Engineering                                            |      |
| Physical Sciences Building – Level 1                                        | E10  |
|                                                                             |      |
| MAJOR LECTURE THEATRES                                                      | U    |
| Education (Room 101)                                                        | D6   |
| FMC Lecture Theatres                                                        |      |
| Health Sciences Lecture Theatre (Room 1.01)                                 | L11  |
| North Theatres 1 & 2                                                        |      |
| North Theatre 3                                                             |      |
| North Theatres 4 & 5                                                        |      |
| South Theatres 1 & 2                                                        |      |
| South Theatre 3                                                             |      |
| Sturt (Room S202)                                                           |      |
| Sturt Theatre                                                               |      |
| Teletheatre                                                                 |      |
|                                                                             |      |
| FACILITIES & SERVICES                                                       |      |
| Alere Function Centre                                                       | H10  |
| Electric Vehicle Charging Stations Flinders                                 |      |
| Living                                                                      | Q9   |
| Flinders University Child Care Centre                                       | S6   |
| Flinders University Fitness                                                 |      |
| Flinders University Museum of Art                                           |      |
| Oasis Wellbeing Centre                                                      |      |
| Plaza & Student Hub                                                         |      |
| Prayer Room – McHughs                                                       |      |
| Prayer Room – Oasis                                                         |      |
| Prayer Room – Sturt Research Development and Support (RDS)                  |      |
| Security Office / Lost & Found                                              |      |
| Cooking Office / Look a Found                                               |      |

Registry Road

| STUDENT SUPPORT                                                                                                                                                                                                                                                                            |                                                                                 |
|--------------------------------------------------------------------------------------------------------------------------------------------------------------------------------------------------------------------------------------------------------------------------------------------|---------------------------------------------------------------------------------|
| Flinders Connect Flinders International Flinders University Student Association (FUSA) Health, Counselling & Disability Office of Graduate Research (OGR) RDS The Commons and Learning Lounge                                                                                              | J10<br>J10<br>J11<br>K10<br>H10                                                 |
| Yungkurrinthi Student Engagement RETAIL AND COMMERCIAL                                                                                                                                                                                                                                     |                                                                                 |
| Flinders Health2Go Flinders University Psychology Clinic Pharmacy Post Office                                                                                                                                                                                                              | G7<br>H9                                                                        |
| FOOD & BEVERAGE                                                                                                                                                                                                                                                                            | <b>"1</b>                                                                       |
| Bakmi Lim Wildernest (level 2) Café Bon Voyage Grind & Press Local Brew Coffee House Mr Wuhu Sushi Subway Tavern (level 1) The Daily Kitchen Co Toly Vietnamese Urban Paddock Co Curry Campus  CAMPUS CONNECTOR BUS STOP  Car Park 3 Car Park 4 Car Park 13 Flinders Station Registry Road | H10  J8, F10  J10  E6  H8, V5  H10  H10  V5  H10  H10, U12  H9  B5  F6  U6  U12 |
| TONSLEY LINK BUS STOP                                                                                                                                                                                                                                                                      |                                                                                 |
| Car Park 3 Car Park 9 Car Park 13 Registry Road                                                                                                                                                                                                                                            | C10<br>U6                                                                       |
| STATION EXPRESS STOP                                                                                                                                                                                                                                                                       |                                                                                 |
| Flinders Station                                                                                                                                                                                                                                                                           | U12                                                                             |

K9