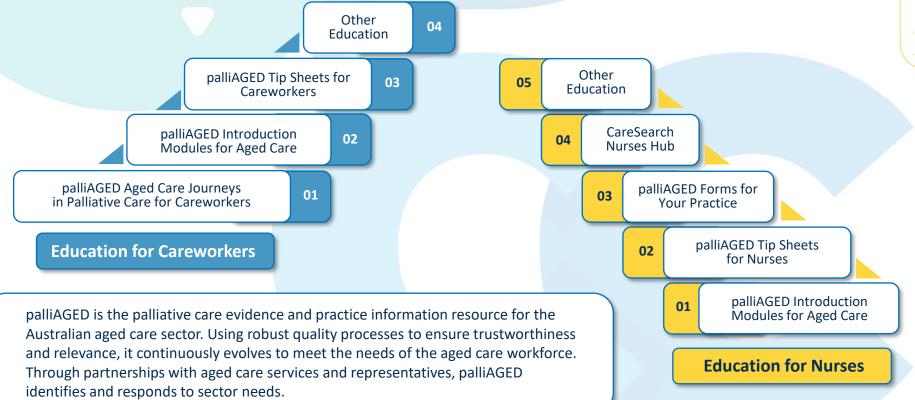

## A grassroots approach to education in providing palliative care for older people

Working with the aged care sector, palliAGED has developed valued and practical resources. Despite an abundance of opportunities for palliative care education, what is needed is a stepped entry into education that will build the workforce and improve the care of older people. The palliAGED resources guide aged care staff on a continuum from understanding key principles, to in-house training, and responding to complex care needs at the end of life.