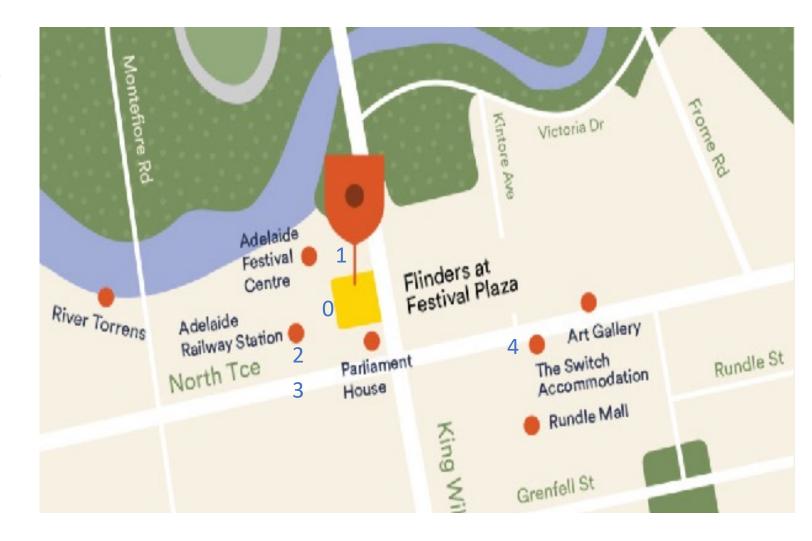

#### **Security Escort Service Route**

- 0 Service commences at the Flinders
   University entrance, ground floor, inside
   at the bottom of the escalators
- 1 Festival carpark lifts located in Festival Plaza (service is to lift only and not to car park)
- 2 Adelaide Railway Station (service is to train station gates)
- 3 Adelaide Railway Station tram stop (service will drop off only and not wait for the tram to arrive)
- 4 The Switch Accommodation