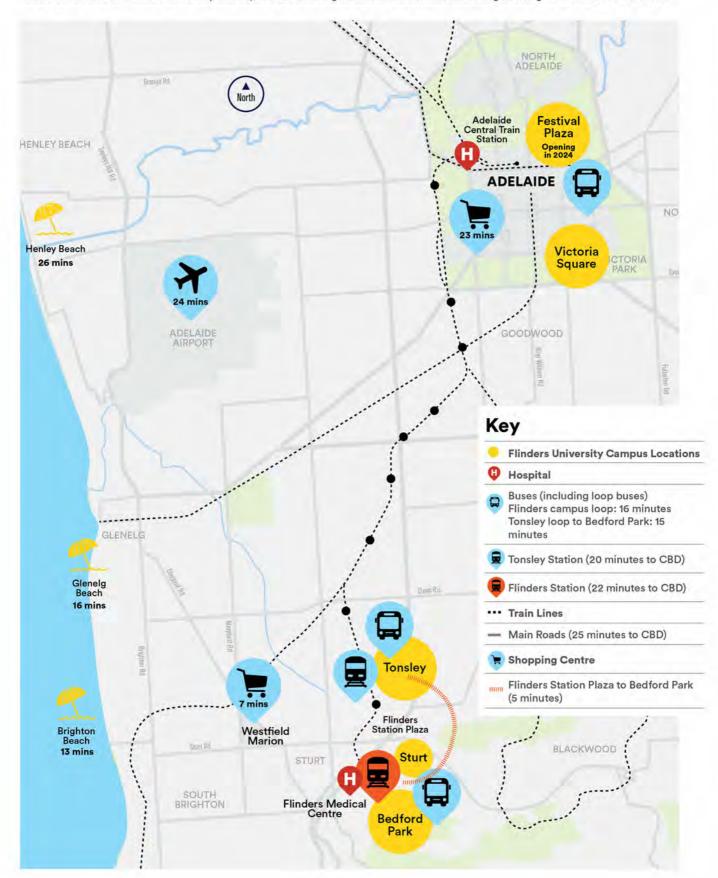

#### This is Flinders

Flinders' Adelaide campuses include the Bedford Park campus, featuring an award-winning hub and plaza, with retail, food outlets and a state-of-the-art sport and fitness centre. Flinders at Tonsley houses state-of-the-art facilities and close links to industry. In 2024, our Victoria Square CBD campus will move to the stunning new Flinders at Festival Tower on North Terrace, right beside the Adelaide Railway Station.

Take a virtual tour of Flinders University and explore our amazing locations. It's the next best thing to being here! flinders.edu.au/vr

2023 Postgraduate degrees

15