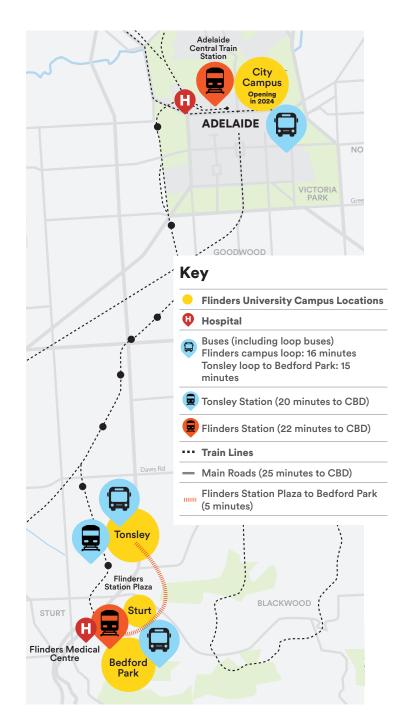

# **Campus locations**

#### **Bedford Park**

Find everything you need at our main Flinders campus at Bedford Park. Located only a 22-minute train ride from the Adelaide city, the main campus boasts an impressive Student Hub & Plaza and features panoramic views to the coast and the city.

#### Tonsley

Tonsley campus is our world-class AU \$120 million industry, teaching and research facility, home to our science and engineering degrees. Located only a few minutes by train from our main campus, and just 19 minutes to the city.

#### **City Campus**

Flinders' New City Campus is set over 8 levels and offers a collaborative, modern and industry connected learning environment in the heart of the Adelaide central business district.